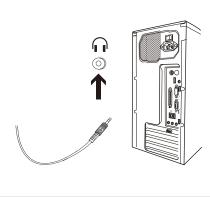

Product sketch Lightweight, extreme definition design and soft over-ear materials for long time to wear.

01

As shown above, it is recommended that headphone audio connector be inserted into the headphone holes behind the chassis. The front interface may not be able to output normally due to main board reasons.