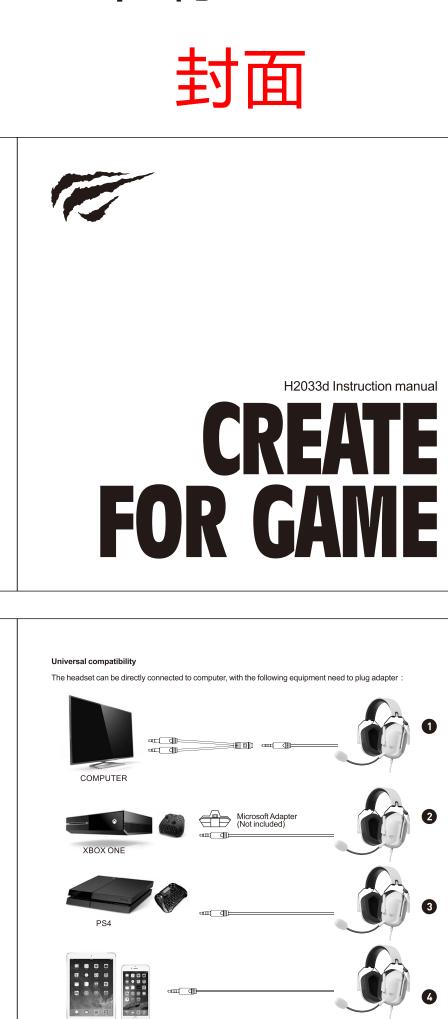

CELLPHONE

03

| 产品名称:  | H2033d说明书   |
|--------|-------------|
| 材 质:   | 128g双铜      |
| 折 法:   | 风琴折         |
| 尺 寸:   | 120*120(mm) |
| 设 计 人: | 设计部——陈辉     |
| 定稿日期:  | 2023.12.13  |