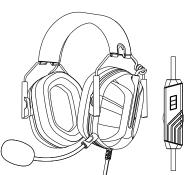

Product sketch Lightweight, extreme definition design and soft over-ear materials for long time to wear.

01

As shown above, it is recommended that headphone audio connector be inserted into the headphone holes behind the chassis. The front interface may not be able to output normally due to main board reasons.